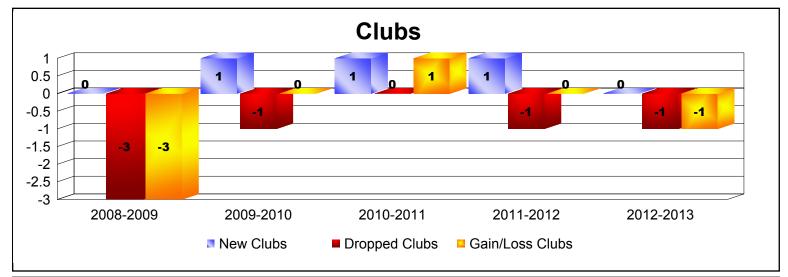

District 201W1 As of June 2013 Cumulative

| Year      | New<br>Clubs | Dropped<br>Clubs | Gain/<br>Loss<br>Clubs | New<br>Members | Charter<br>Members | Reinstate<br>Members | Transfer<br>Members | Total<br>Member<br>Added | Total<br>Members<br>Dropped | Gain/<br>Loss<br>Members |
|-----------|--------------|------------------|------------------------|----------------|--------------------|----------------------|---------------------|--------------------------|-----------------------------|--------------------------|
| 2008-2009 | 0            | -3               | -3                     | 117            | 0                  | 3                    | 15                  | 135                      | -153                        | -18                      |
| 2009-2010 | 1            | -1               | 0                      | 122            | 23                 | 1                    | 15                  | 161                      | -112                        | 49                       |
| 2010-2011 | 1            | 0                | 1                      | 99             | 21                 | 8                    | 20                  | 148                      | -130                        | 18                       |
| 2011-2012 | 1            | -1               | 0                      | 96             | 20                 | 7                    | 9                   | 132                      | -146                        | -14                      |
| 2012-2013 | 0            | -1               | -1                     | 125            | 0                  | 7                    | 19                  | 151                      | -157                        | -6                       |
| Average   | 1            | -1               | -1                     | 112            | 13                 | 5                    | 16                  | 145                      | -140                        | 6                        |