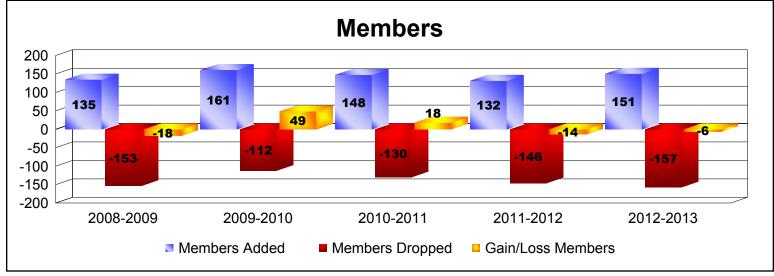

District 201W1 As of June 2013 Cumulative

| Year      | New<br>Clubs | Dropped<br>Clubs | Gain/<br>Loss<br>Clubs | New<br>Members | Charter<br>Members | Reinstate<br>Members | Transfer<br>Members | Total<br>Member<br>Added | Total<br>Members<br>Dropped | Gain/<br>Loss<br>Members |
|-----------|--------------|------------------|------------------------|----------------|--------------------|----------------------|---------------------|--------------------------|-----------------------------|--------------------------|
| 2008-2009 | 0            | -3               | -3                     | 117            | 0                  | 3                    | 15                  | 135                      | -153                        | -18                      |
| 2009-2010 | 1            | -1               | 0                      | 122            | 23                 | 1                    | 15                  | 161                      | -112                        | 49                       |
| 2010-2011 | 1            | 0                | 1                      | 99             | 21                 | 8                    | 20                  | 148                      | -130                        | 18                       |
| 2011-2012 | 1            | -1               | 0                      | 96             | 20                 | 7                    | 9                   | 132                      | -146                        | -14                      |
| 2012-2013 | 0            | -1               | -1                     | 125            | 0                  | 7                    | 19                  | 151                      | -157                        | -6                       |
| Average   | 1            | -1               | -1                     | 112            | 13                 | 5                    | 16                  | 145                      | -140                        | 6                        |